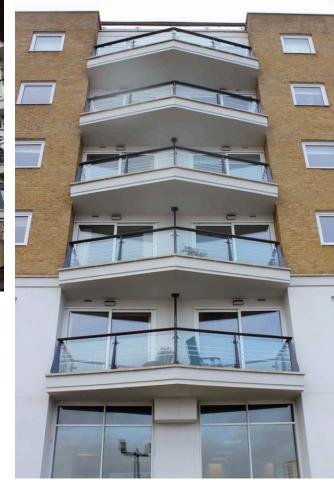

The external repairs and decoration programme to five blocks – Compass, Dolphin, Anchor, Bluewater and Omega – saw us clearing guttering and rainwater goods, relining gutters and painting downpipes and guttering. We were able to recommend, thanks to our expert teams, an appropriate new Tri flex liquid system rubber coating for the client's gutter repairs. Before spray-painting all the balconies, we removed all the glass which we then re-installed afterwards.