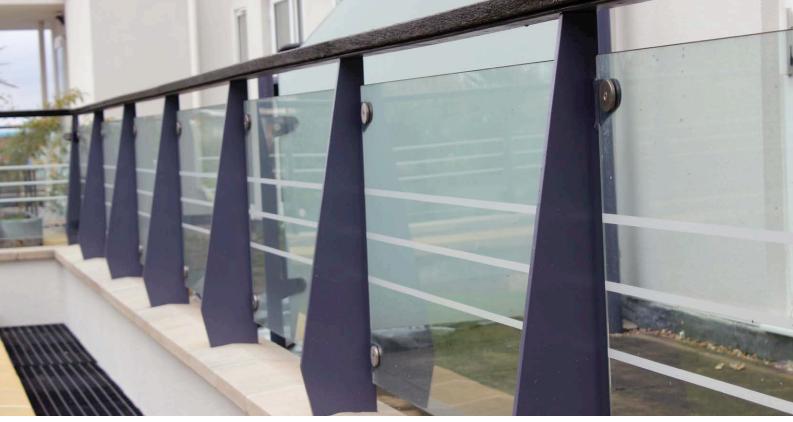

The external repairs and decoration programme to five blocks – Compass, Dolphin, Anchor, Bluewater and Omega – saw us clearing guttering and rainwater goods, relining gutters and painting downpipes and guttering. We were able to recommend, thanks to our expert teams, an appropriate new Tri flex liquid system rubber coating for the client's gutter repairs. Before spray-painting all the balconies, we removed all the glass which we then re-installed afterwards.