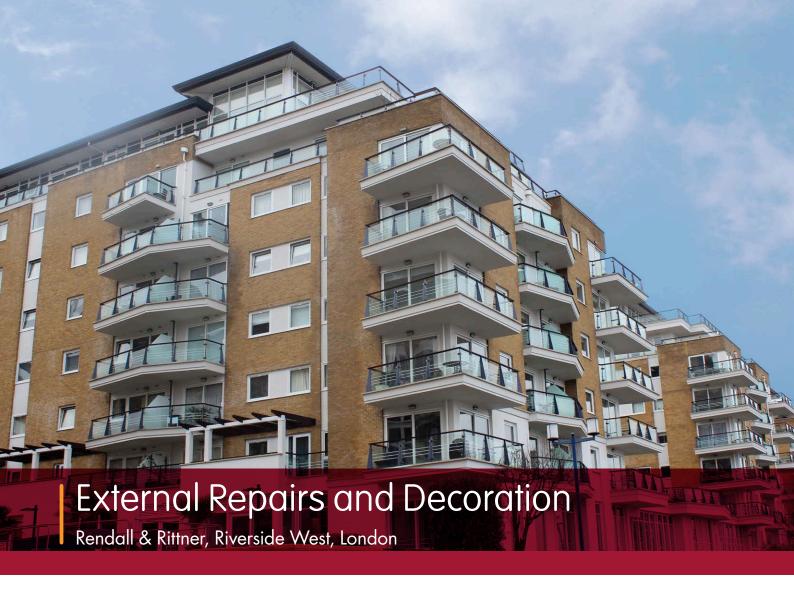

## **Highlights**

Leading property managers Rendall & Rittner employed Axis for External Repairs and Decoration and general estate repairs programmes at 533 properties at Riverside West in south west London. The estate, in Wandsworth close to the Thames, comprises private residential apartment blocks (built circa 2004) and a fitness club.

The external repairs and decoration programme to five blocks – Compass, Dolphin, Anchor, Bluewater and Omega – saw us clearing guttering and rainwater goods, relining gutters and painting downpipes and guttering. We were able to recommend, thanks to our expert teams, an appropriate new Tri flex liquid system rubber coating for the client's gutter repairs. Before spray-painting all the balconies, we removed all the glass which we then re-installed afterwards.