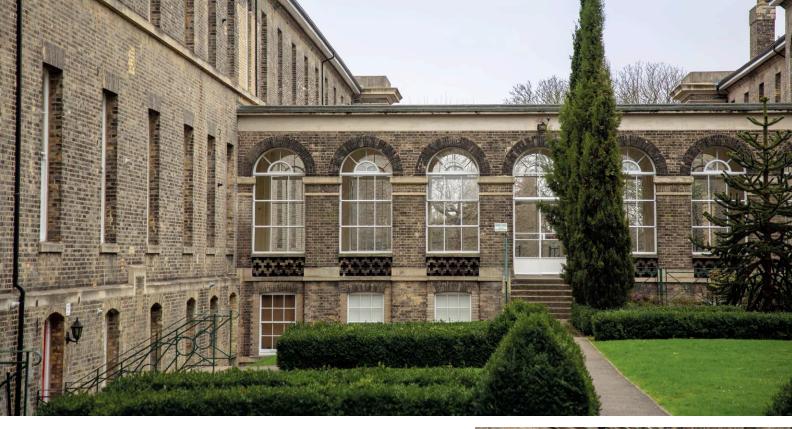

£215,000 value

3 months duration

Our scope of works here comprised: roof repairs including slate repair and replacement and asphalt cleaning and painting; cleaning and flushing all rainwater goods; brickwork and render repairs; repairing, easing and adjusting all timber and metal casement windows and external doors, and replacing external floodlights.

All slates and bricks were carefully matched to the originals and great care was taken to protect the lawns and gardens during the works as they too are listed being the original hospital grounds.

We also thoroughly cleaned all external areas removing dirt, debris, pigeon droppings and moss from flat roofs, roof valley gutters, window frames and glazing, balconies and parapets, doors and signage.