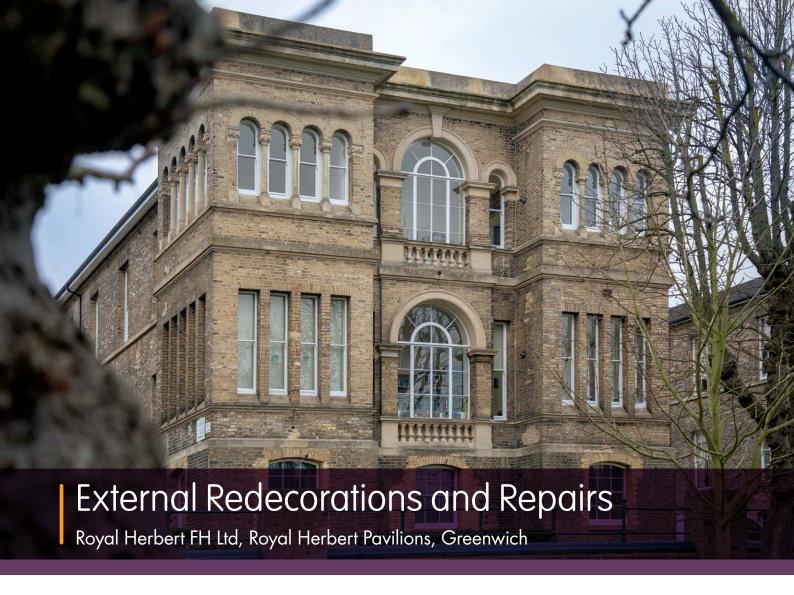

## Highlights

Royal Herbert Pavilions is a Grade II listed Victorian building. It was built in 1865 (as the Herbert Hospital) for British veterans of the Crimean War and was granted Royal Patronage in 1900 by Queen Victoria. It remained a military hospital until 1977.

Axis was commissioned by Royal Herbert FH Ltd for an External Redecorations and Repairs programme at this landmark conversion and our Heritage team was delighted to undertake this new project in our ever-growing Heritage Works portfolio.

## **Specifications**

- Grade II Listed Victorian building
- Roof works
- Brickwork and stonemasonry
- Windows and doors
- Painting and decorating
- Rainwater goods
- External floodlights
- Matching period bricks
- Complete clean