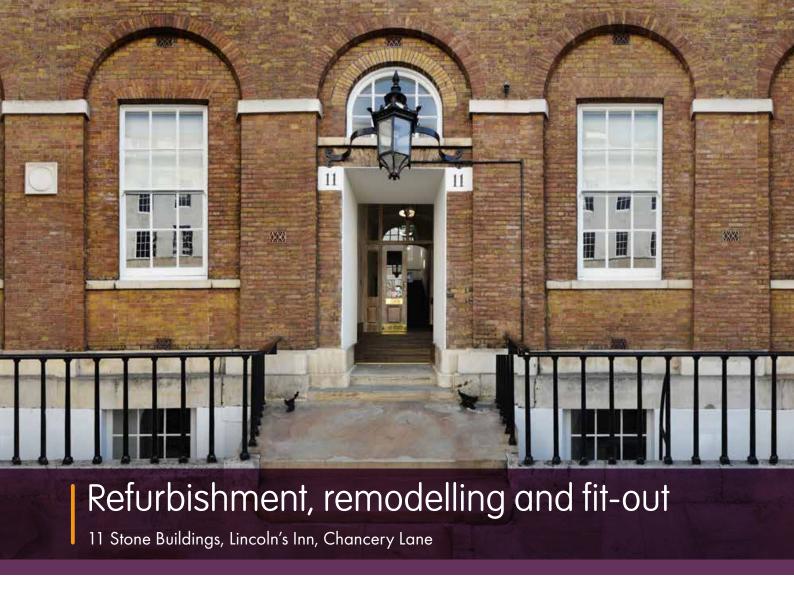

## Highlights

11 Stone Buildings is an 18th Century Grade I listed property, located in central London. The building is part of the Honourable Society of Lincoln's Inn estate, occupied by a leading set of commercial and chancery barristers.

Completed in May 2017 the scope of works included a Category B fit-out, refit of offices, conference rooms, toilets and kitchenettes. Internal layout adaptations were made due to the relocation of the WC facilities. A modern café fit out was installed in the basement of the building, alongside a new lift, which included structural works. The roof was stripped and replaced, complete with New Welsh slate.