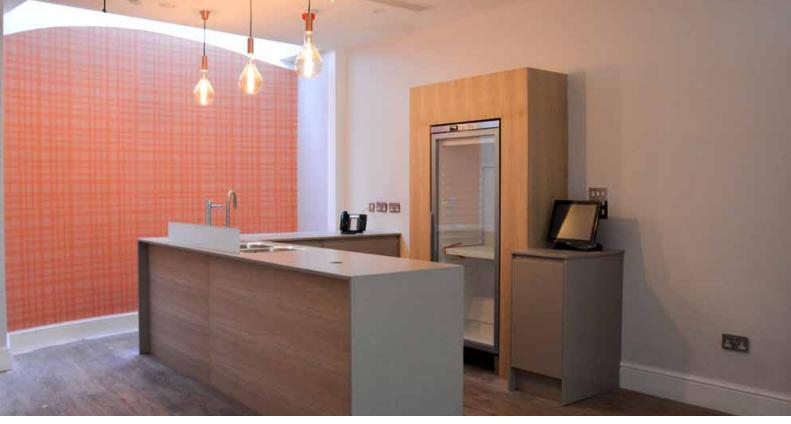

Completed in May 2017 the scope of works included a Category B fit-out, refit of offices, conference rooms, toilets and kitchenettes. Internal layout adaptations were made due to the relocation of the WC facilities. A modern café fit out was installed in the basement of the building, alongside a new lift, which included structural works. The roof was stripped and replaced, complete with New Welsh slate.

## **Specifications**

- Lift installation
- Cafe installation
- Relocation of WC facilities
- Strip out and demolition
- Mechanical and Electrical HVAC and data wiring
- Windows and external doors
- Roof refurbishment
- Internal redecoration