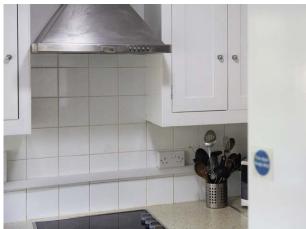

## **Specifications**

- Care home maintenance
- Window repairs
- External redecoration
- Internal maintenance
- Tiling works
- Internal redecoration

£21,500 value 14 weeks duration

Our team commenced stage two of this care home maintenance project with internal repairs and redecorations. We carried out extra maintenance to ensure all fire-retardant paint was applied properly and was compliant to regulations. The team also completed tiling work in the kitchen, which had been removed by the electricians to access the wiring inside the property.