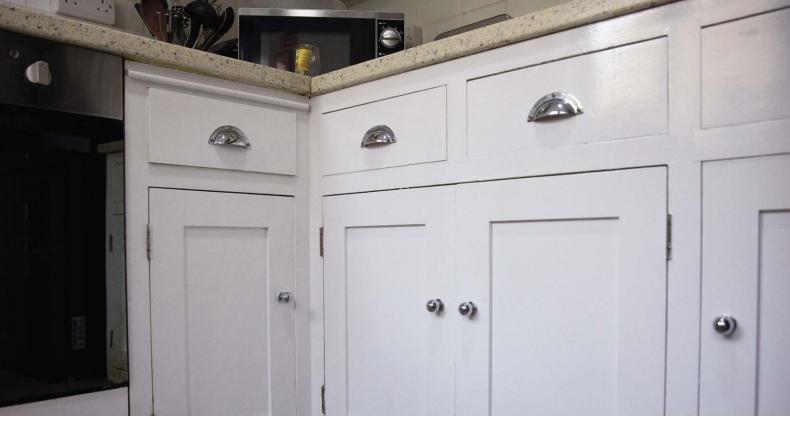

## **Specifications**

- Care home maintenance
- Window repairs
- External redecoration
- Internal maintenance
- Tiling works
- Internal redecoration

£21,500 value 14 weeks duration

Our team commenced stage two of this care home maintenance project with internal repairs and redecorations. We carried out extra maintenance to ensure all fire-retardant paint was applied properly and was compliant to regulations. The team also completed tiling work in the kitchen, which had been removed by the electricians to access the wiring inside the property.