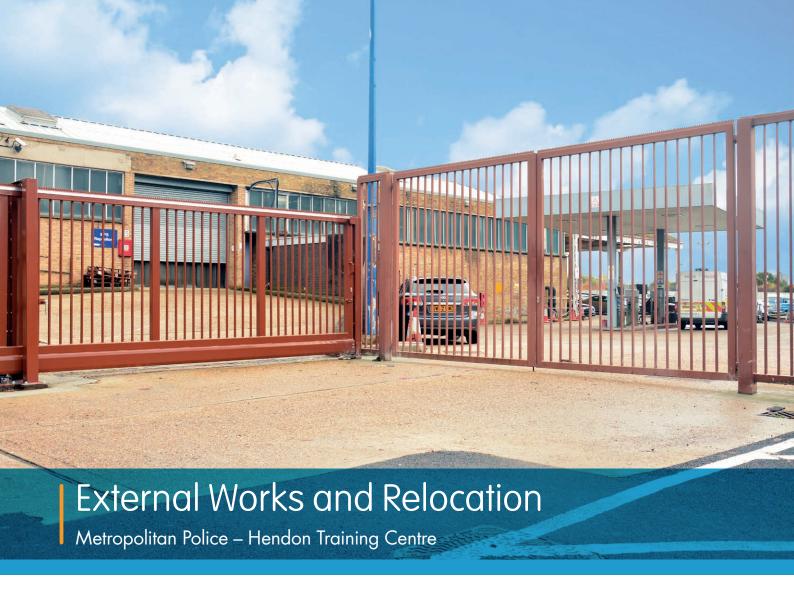

## Highlights

Axis was commissioned to carry out external works to Hendon Training Centre, which involved relocating the existing Main Entrance with Security Gates, Security Guard's Lodge & all secure Access Control equipment.

The scope of works included the installation of a new security perimeter fence, security gates and barriers, installation of a Klargester cesspit/drainage system and associated electrical works. The reception and security cabin buildings, existing gates, barrier, turnstile and electrical control cabinet were carefully dismantled, relocated and then reassembled into a specified location. We also undertook various groundwork, including a tarmac surfaced car park, yellow and white lining parking bays and directional signage.