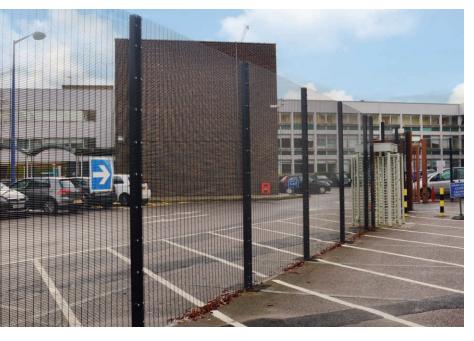

The scope of works included the installation of a new security perimeter fence, security gates and barriers, installation of a Klargester cesspit/drainage system and associated electrical works. The reception and security cabin buildings, existing gates, barrier, turnstile and electrical control cabinet were carefully dismantled, relocated and then reassembled into a specified location. We also undertook various groundwork, including a tarmac surfaced car park, yellow and white lining parking bays and directional signage.

## **Specifications**

- Security perimeter fencing
- Access Control Turnstiles
- Security gates and barriers
- Electrical works
- Drainage works
- Traffic management system

£480,000 value

8 weeks duration