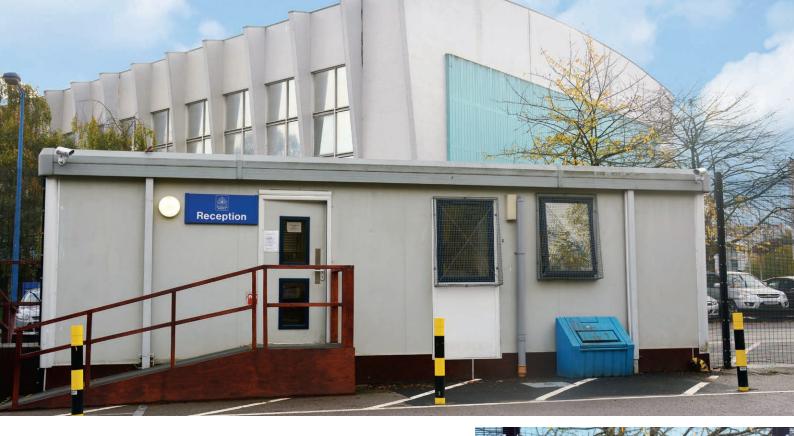

Minor demolition work was included following the relocation of the existing reception and security modular buildings. During this time we had to provide temporary accommodation, including power and data links for the security team to maintain the secure barrier of this Met Police complex.

The scope of works included the installation of a new security perimeter fence, security gates and barriers, installation of a Klargester cesspit/drainage system and associated electrical works. The reception and security cabin buildings, existing gates, barrier, turnstile and electrical control cabinet were carefully dismantled, relocated and then reassembled into a specified location. We also undertook various groundwork, including a tarmac surfaced car park, yellow and white lining parking bays and directional signage.