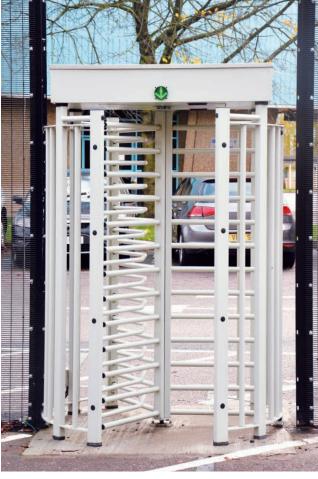

The scope of works included the installation of a new security perimeter fence, security gates and barriers, installation of a Klargester cesspit/drainage system and associated electrical works. The reception and security cabin buildings, existing gates, barrier, turnstile and electrical control cabinet were carefully dismantled, relocated and then reassembled into a specified location. We also undertook various groundwork, including a tarmac surfaced car park, yellow and white lining parking bays and directional signage.

## **Specifications**

- Security perimeter fencing
- Access Control Turnstiles
- Security gates and barriers
- Electrical works
- Drainage works
- Traffic management system

£480,000 value

8 weeks duration