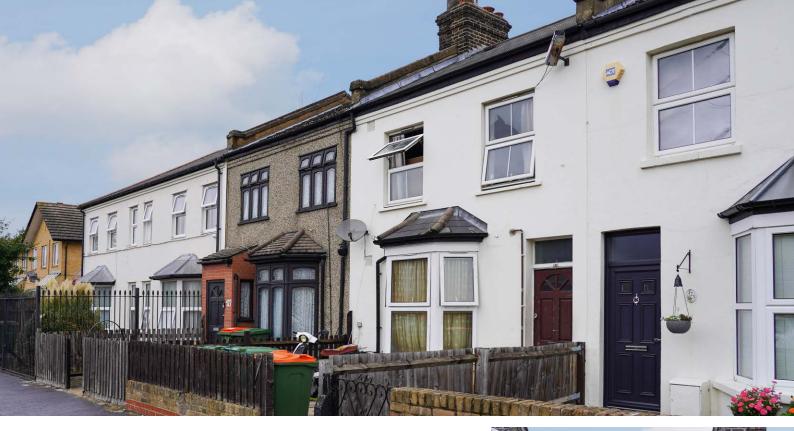

## Highlights

Axis was employed by L&Q for a tranche of planned and cyclical external improvements at Stonewall and Winsor Terrace properties in Beckton, East London.

The site consists of around 140 housing properties (1980-2000s), housing over 500 residents. We have worked in partnership with L&Q for the past 10 years, having just completed the Cray project which entailed works across 87 Properties.

Axis carried out a host of external improvements to the properties, including the installation of 320 new doors, both front and back. We also installed 940 windows and provided 8 roof replacements across the site.

The team carried out works to rainwater goods on the housing. These included renewal of facias, soffits and guttering with downpipes. We installed haki staircases which were used to safely carry out \*AIB removal to soffit areas to the homes.