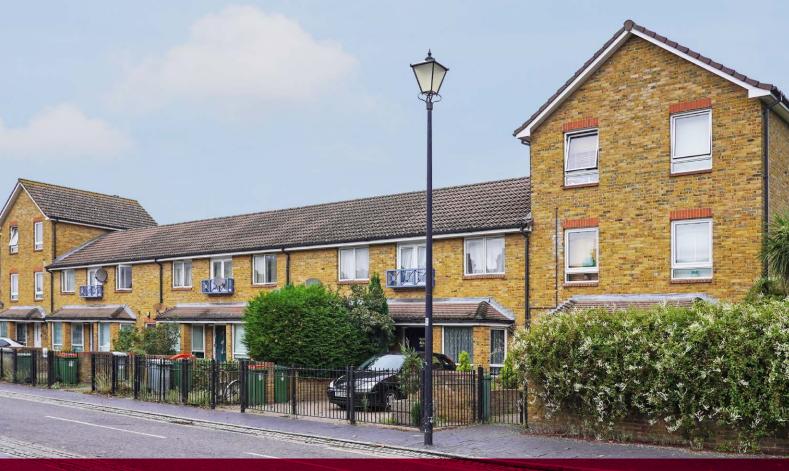

# Stonewall & Winsor Externals

## Highlights

Axis was employed by L&Q for a tranche of planned and cyclical external improvements at Stonewall and Winsor Terrace properties in Beckton, East London.

The site consists of around 140 housing properties (1980-2000s), housing over 500 residents. We have worked in partnership with L&Q for the past 10 years, having just completed the Cray project which entailed works across 87 Properties.

Axis carried out a host of external improvements to the properties, including the installation of 320 new doors, both front and back. We also installed 940 windows and provided 8 roof replacements across the site.