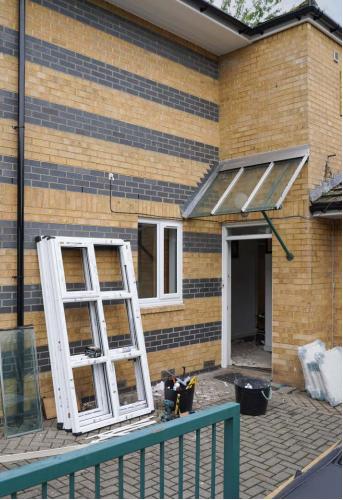

Axis carried out a host of external improvements to the properties, including the installation of 320 new doors, both front and back. We also installed 940 windows and provided 8 roof replacements across the site.

The team carried out works to rainwater goods on the housing. These included renewal of facias, soffits and guttering with downpipes. We installed haki staircases which were used to safely carry out \*AIB removal to soffit areas to the homes.