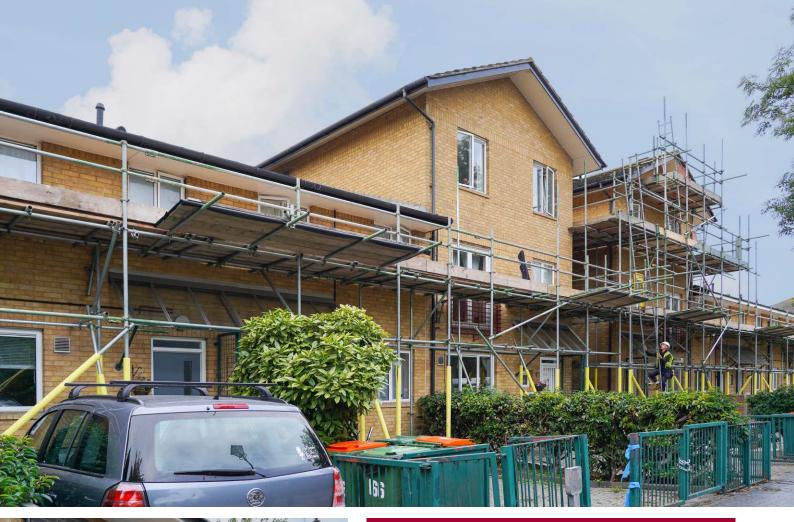

The team carried out works to rainwater goods on the housing. These included renewal of facias, soffits and guttering with downpipes. We installed haki staircases which were used to safely carry out \*AIB removal to soffit areas to the homes.

### **Specifications**

- Rainwater goods renewed
- New window installations
- New door installations
- Renewing soffit and fascias
- Haki staircases
- Design scaffolding

£2.1m value 5 months duration

My family were extremely happy with the whole work plan. They informed throughout about the work and the team were very courteous. Laura Nicol kept us informed throughout. Excellent job!