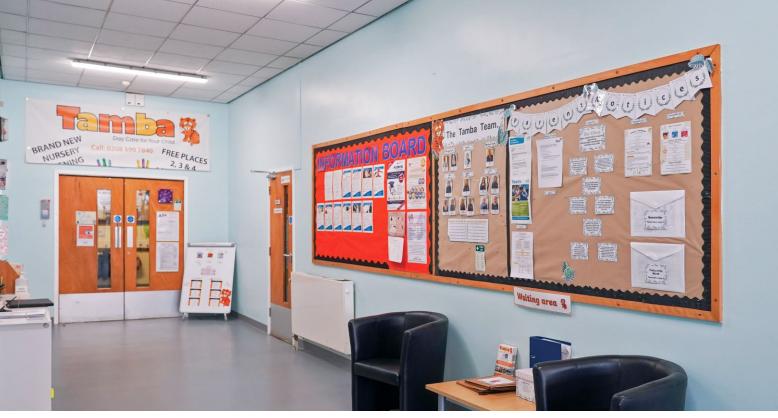

## Highlights

Axis worked in partnership with L&Q to deliver a two-month community centre refurbishment project at Winsor Park in Beckton, Newham, east London.

Winsor Park is a centre point for the local community and offers facilities for local groups including a nursery, main hall, office, kitchen, gents/ ladies WC, staff room and internal storage space.

To encourage more people to use the hall, our community centre refurbishment project here saw us redecorating all the communal areas and renewing all the flooring and the matwell to the communal doors