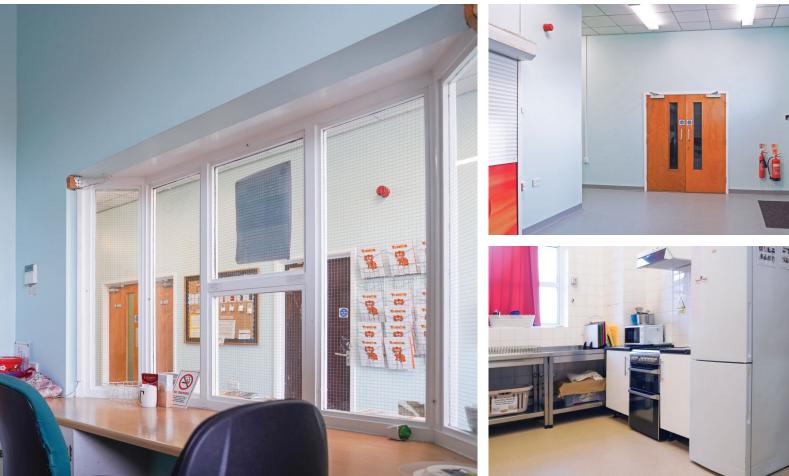

## Highlights

Axis worked in partnership with L&Q to deliver a two-month community centre refurbishment project at Winsor Park in Beckton, Newham, east London.

Winsor Park is a centre point for the local community and offers facilities for local groups including a nursery, main hall, office, kitchen, gents/ ladies WC, staff room and internal storage space.

To encourage more people to use the hall, our community centre refurbishment project here saw us redecorating all the communal areas and renewing all the flooring and the matwell to the communal doors

We additionally replaced the front entrance door and the intruder alarm. And we also decorated all the windows and door frames, internally and externally.