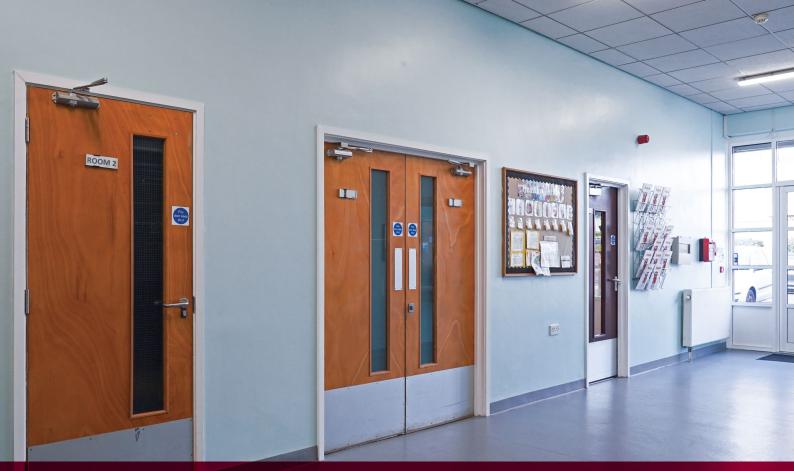

To encourage more people to use the hall, our community centre refurbishment project here saw us redecorating all the communal areas and renewing all the flooring and the matwell to the communal doors

We additionally replaced the front entrance door and the intruder alarm. And we also decorated all the windows and door frames, internally and externally.