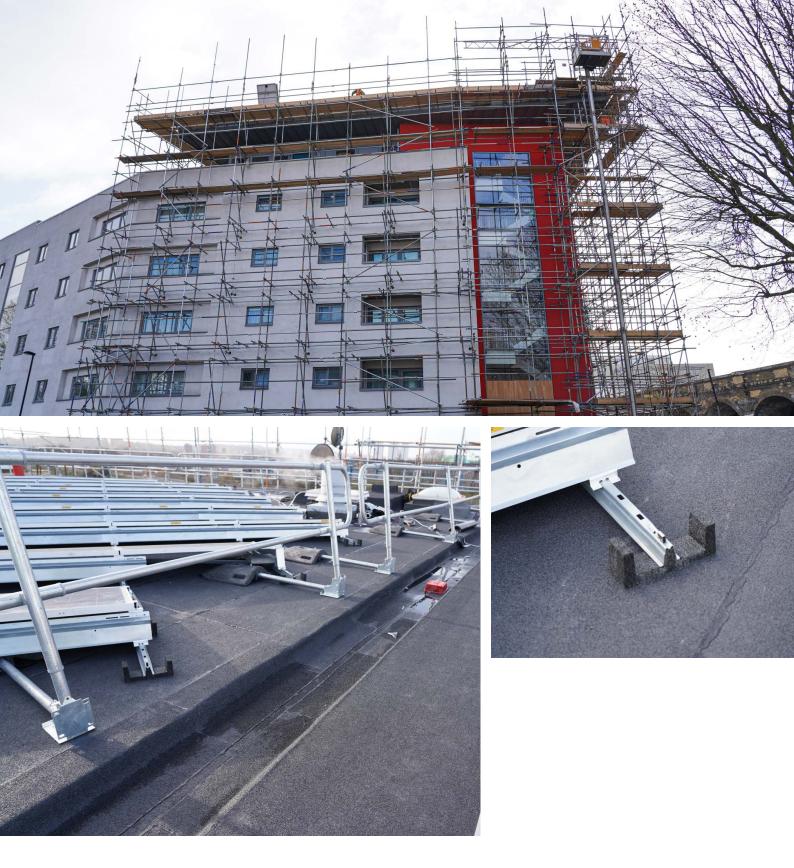

## Highlights

For our existing client L&Q, we undertook an eight-month roof replacement project at Reculver Road, Silwood Estate, London SE16.

To three blocks of flats here, we removed the existing roofs and installed new insulation and Iko roofing system. We also installed new solar panels and a safety system handrail.

## **Specifications**

- Removal of green roofs
- Installation of new insulation
- Installation of new Iko roofing system with 25-year guarantee
- New safety system handrail fitted around roofs
- New solar panels