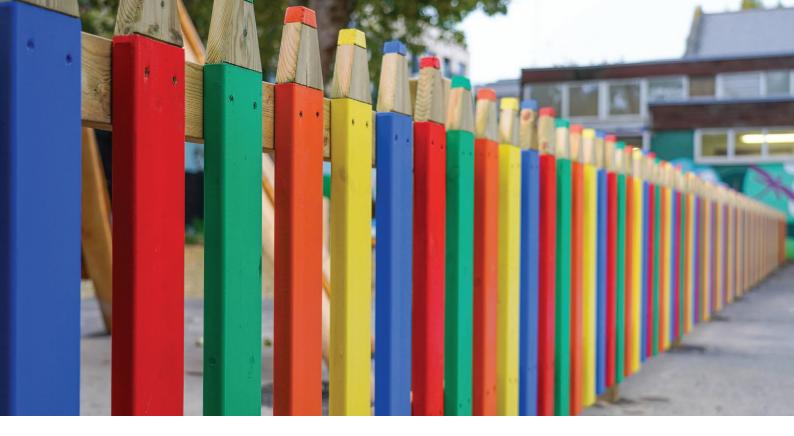

## Landscaping

- Installation of resin surround to trees; rubber mulch floor finishes and artificial grass
- Clearance old caretakers house; rear playground storage area
- Removal overgrown trees
- Installation new rhino pencil fencing and planting areas

We disposed of and replaced/renewed much of the old play equipment, repaired and repainted the playground boat and installed bright and colourful new rhino pencil fencing.

The installation of rubber mulch floor and artificial grass keeps the children safe whilst they play and enjoy our newly-created planting areas, whilst the playground trees are protected with our new resin surround to ensure their healthy and continued growth.