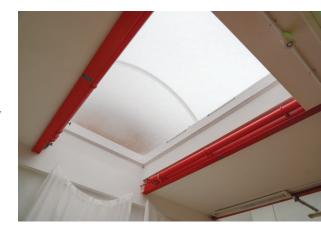

#### Window Works

- Installation Perspex sheeting over existing sash windows
- Skylight renewal
- Window restrictors

#### **External Works**

To the outdoor space on the roof our works comprised re-painting perimeter walls, repairing broken glass panels, installing Perspex sheeting over existing sash windows, renewing the skylights and dismantling and renewing planters to make better use of space here. We also repaired damaged netting and jetwashed through all roof outlets to clear blockages.