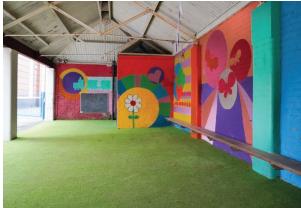

Our works in the playgrounds have created a colourful and inspiring space for the pupils to enjoy, a safe outdoor classroom for adventure and learning.

We cleared the area, completely dismantling the old caretaker's house and the rear storage area as well as removing all overgrown trees from around the perimeter.

We disposed of and replaced/renewed much of the old play equipment, repaired and repainted the playground boat and installed bright and colourful new rhino pencil fencing.

The installation of rubber mulch floor and artificial grass keeps the children safe whilst they play and enjoy our newly-created planting areas, whilst the playground trees are protected with our new resin surround to ensure their healthy and continued growth.