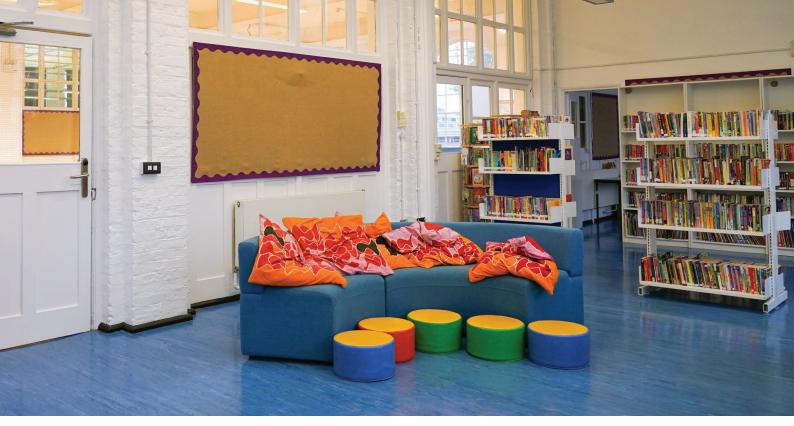

## **Internal Works**

We redecorated the walls, window frames and ceilings to all five classrooms on the second floor also installing restrictors/child-safety devices to the windows.

Our team also fully redecorated the Early Years building (children ages 3-5) after conducting various repair works including strengthening existing joist work. Here we also removed the existing stage and re-levelled the floor with new concrete slab to make better use of the space; and installed new blinds, cubicles and coat hooks and a small low level kitchen area with a sink and some base units.

After a full strip out of the Headmaster's office, we installed new Fire Rated ceiling tiles and as well as new carpet tiles and then repainted the walls and ceiling.

In the server room we installed a new air conditioning unit.