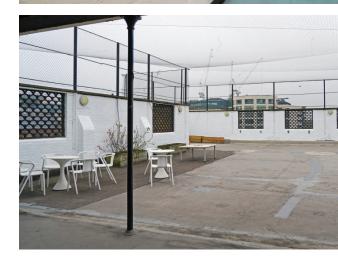

#### **External Works**

To the outdoor space on the roof our works comprised re-painting perimeter walls, repairing broken glass panels, installing Perspex sheeting over existing sash windows, renewing the skylights and dismantling and renewing planters to make better use of space here. We also repaired damaged netting and jetwashed through all roof outlets to clear blockages.

We repaired damaged asphalt and installed a new liquid (Garland Dura) heavy duty waterproofing roof system.

All damaged drainage picked up on our Drain Doctor survey was repaired and we additionally installed new ACO floor-based channel drains to the rear playground.