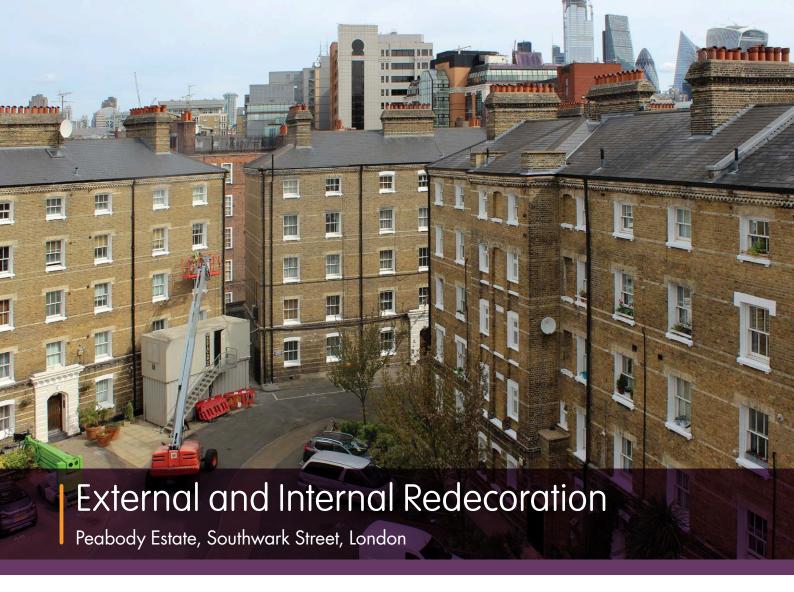

## Highlights

Our Heritage team undertook an external and internal redecoration programme on a Victorian-era residential estate managed by Peabody in Southwark, London.

Axis carefully conducted masonry repairs on the facades of all 9 blocks within the estate, which house a total of 156 residents. We then used the specialist DOFF cleaning system on outdoor surfaces and washed down windows. This allowed our specialist painting team to undertake the external redecorations.