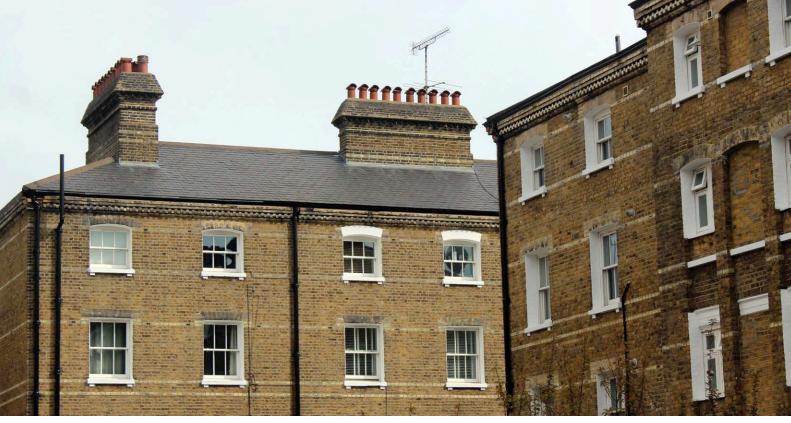

## Highlights

Our Heritage team undertook an external and internal redecoration programme on a Victorian-era residential estate managed by Peabody in Southwark, London.

Axis carefully conducted masonry repairs on the facades of all 9 blocks within the estate, which house a total of 156 residents. We then used the specialist DOFF cleaning system on outdoor surfaces and washed down windows. This allowed our specialist painting team to undertake the external redecorations.