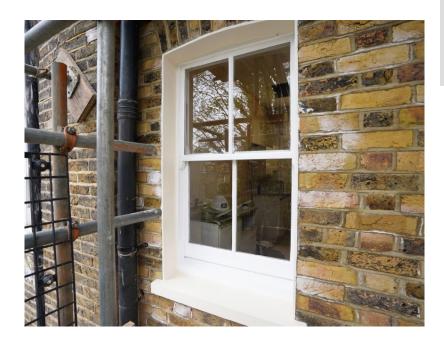

We completed our programme by refurbishing windows, re-creating all the original decorative mouldings and decorating internally and externally.

The Roof renewals and repairs project made the Victorian property safe and comfortable for residents, and also enhances its value and appearance for our client.