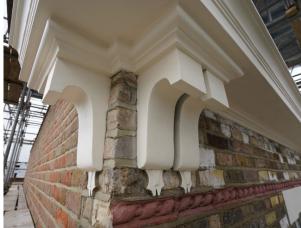

## Highlights

Our team undertook a full roof renewal and repairs programme to L&Q's Victorian house on Stockwell Avenue in Brixton, south west London. The property is divided into three apartments.

We fully replaced the entire roof and its supporting structure, installing a steel beam. Our team demolished the rear wall of the building to the first floor and rebuilt it. We also rebuilt the front parapet wall and the lower balcony.

We completed our programme by refurbishing windows, re-creating all the original decorative mouldings and decorating internally and externally.

The Roof renewals and repairs project made the Victorian property safe and comfortable for residents, and also enhances its value and appearance for our client.