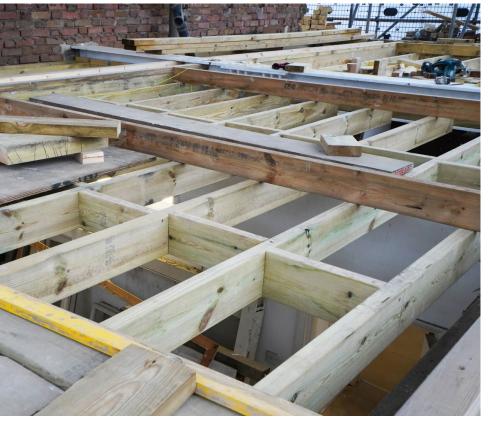

## Highlights

Our team undertook a full roof renewal and repairs programme to L&Q's Victorian house on Stockwell Avenue in Brixton, south west London. The property is divided into three apartments.

We fully replaced the entire roof and its supporting structure, installing a steel beam. Our team demolished the rear wall of the building to the first floor and rebuilt it. We also rebuilt the front parapet wall and the lower balcony.