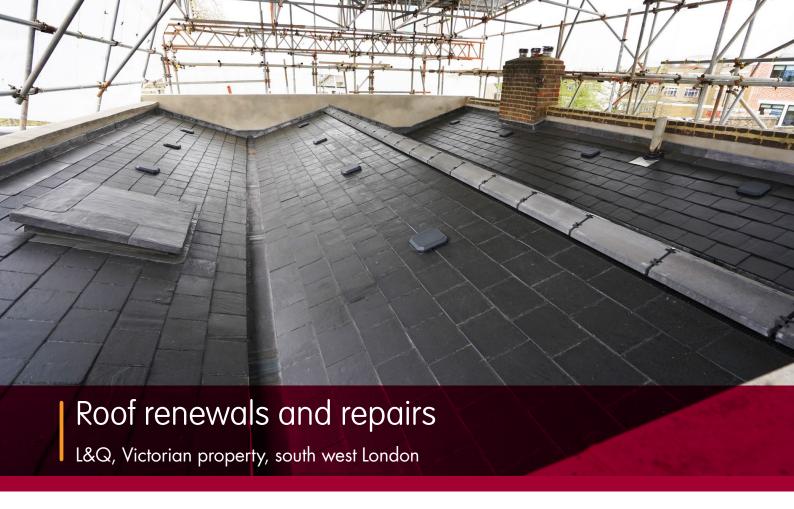

## Highlights

Our team undertook a full roof renewal and repairs programme to L&Q's Victorian house on Stockwell Avenue in Brixton, south west London. The property is divided into three apartments.

We fully replaced the entire roof and its supporting structure, installing a steel beam. Our team demolished the rear wall of the building to the first floor and rebuilt it. We also rebuilt the front parapet wall and the lower balcony.

We completed our programme by refurbishing windows, re-creating all the original decorative mouldings and decorating internally and externally.

The Roof renewals and repairs project made the Victorian property safe and comfortable for residents, and also enhances its value and appearance for our client.